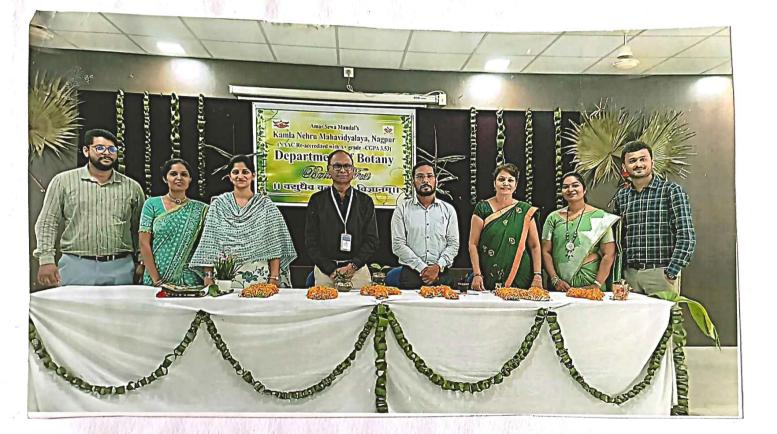

# KAMLA NEHRU MAHAVIDYALYA DEPARTMENT OF BOTANY BOTANY FEST 2023-2024

DEGNITARIES DR. ANAGHA PATIL MA'AM AND MR. SHRIKANT BORKAR SIR ALONG WITH HONOURABLE PRINCIPAL DR. D. S. BADWAIK SIR, HEAD DEPARTMENT OF BOTANY DR. V.Y. CHARJAN MA'AM AND FACULTY MEMBERS

## DEPARTMENT OF BOTANY BOTANY FEST (2023-2024) REPORT

Date: 05/10/2023

On the occasion of "World Nature Day (October 3) Department of Botany, Kamla Nehru Mahavidyalaya has organized an intercollegiate event, Botany Fest "Vasudhaiva Vanaspati Vigyanam" on 3<sup>rd</sup> October 2023. The theme for this fest was "Mother Earth-Preserving Our Roots"

# Nature of Activity:

This fest aimed to provide a platform for students to showcase their innovative approaches to gardening and generate income through their horticultural skills. The event was inaugurated by Dr. Anagha Patil and Principal Dr. D. S. Badwaik. The inauguration was marked by the release of a handmade Botany bulletin 'Prakruti Spandanam', which highlighted the key themes and objectives of the fest. With an aim to emphesizes the interconnectedness of all life forms and the need to saveguard our botanical heritage for future generations. This fest includes four competitions-Nature Photography, Plant exhibition, Miniature Garden and Best out of Plant Waste.