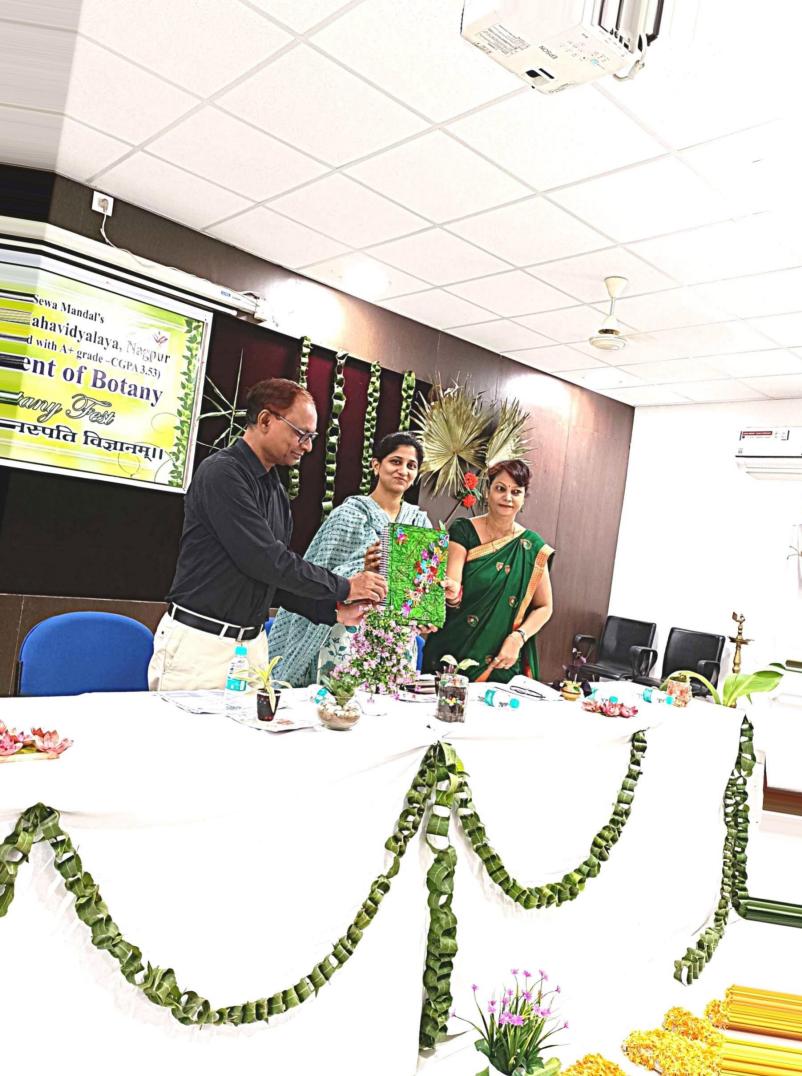

# Nature of Activity:

This fest aimed to provide a platform for students to showcase their innovative approaches to gardening and generate income through their horticultural skills. The event was inaugurated by Dr. Anagha Patil and Principal Dr. D. S. Badwaik. The inauguration was marked by the release of a handmade Botany bulletin 'Prakruti Spandanam', which highlighted the key themes and objectives of the fest. With an aim to emphesizes the interconnectedness of all life forms and the need to saveguard our botanical heritage for future generations. This fest includes four competitions-Nature Photography, Plant exhibition, Miniature Garden and Best out of Plant Waste.

# INUAGRAL FUNCTION & GUEST LECTURE

Guest: Dr. Anagha Patil – M.Sc, M.B.A, M.Ed, Ph.D, NET, SET

Project Lead- Swaccha Bharat Abhiyan (The Global Scientific Inc. Nagpur) Topic: 'Bioengineers of Mother Earth' Venue & Time: College Auditorium at 9:15 AM