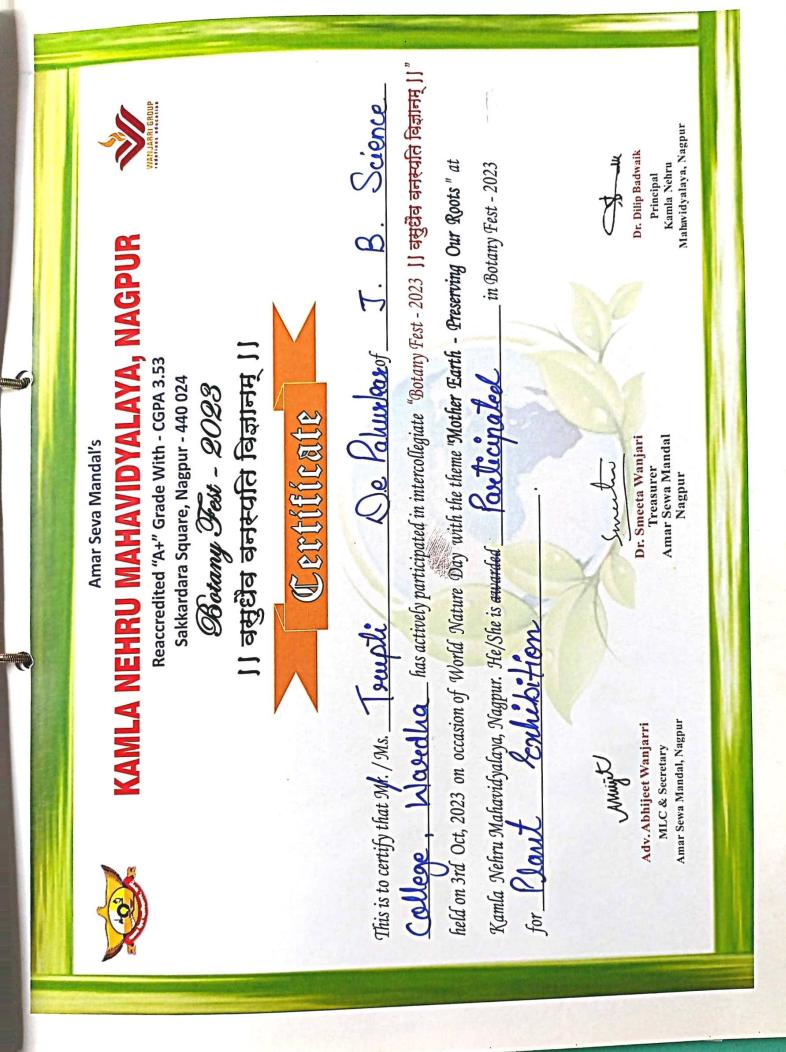

## DEPARTMENT OF BOTANY BOTANY FEST (2023-2024) REPORT

Date: 05/10/2023

On the occasion of "World Nature Day (October 3) Department of Botany, Kamla Nehru Mahavidyalaya has organized an intercollegiate event, Botany Fest "Vasudhaiva Vanaspati Vigyanam" on 3<sup>rd</sup> October 2023. The theme for this fest was "Mother Earth-Preserving Our Roots"

# Nature of Activity:

This fest aimed to provide a platform for students to showcase their innovative approaches to gardening and generate income through their horticultural skills. The event was inaugurated by Dr. Anagha Patil and Principal Dr. D. S. Badwaik. The inauguration was marked by the release of a handmade Botany bulletin 'Prakruti Spandanam', which highlighted the key themes and objectives of the fest. With an aim to emphesizes the interconnectedness of all life forms and the need to saveguard our botanical heritage for future generations. This fest includes four competitions-Nature Photography, Plant exhibition, Miniature Garden and Best out of Plant Waste.