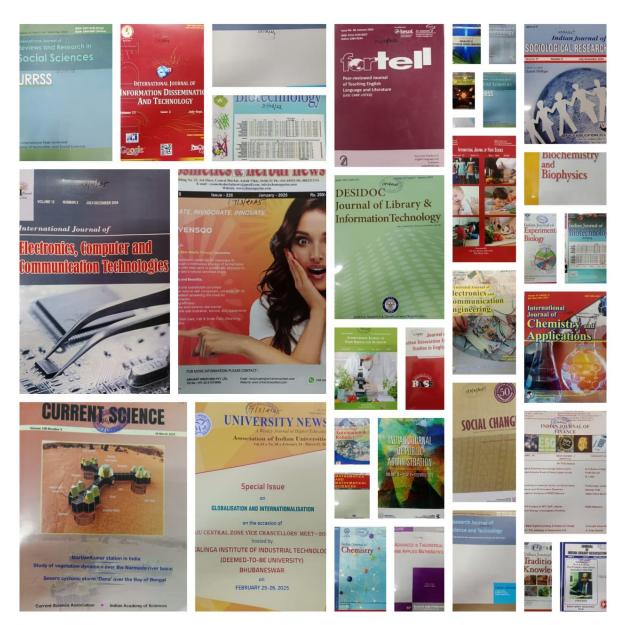

### • LIBRARY STATISTICS:

- 1) Total number of Hard copy books: 61785
- 2) Total number of Hard copy journals : <u>114 International:33</u> <u>National:81</u>
- 3) Total number of e-books subscribed (PEARSON, Himalaya, KOPYKITAB): 309+83+39=431
- 4) Total number of e-journals subscribed(J-GATE): 1400
- 5) NLIST Database with <u>6555</u> e-journals approximate & <u>1,95,809</u> e-books.
- 6) Total expenditure on <u>Hard Copy</u> books (2023-24): <u>6,25,250/-R</u>
- 7) Total Expenditure on <u>e-books (2023-24)</u> : <u>4,66,927</u>/-R
- 8) Total expenditure on <u>Hard copy journals(2023-24)</u>: <u>4,06670</u>/-R.
- 9) Total expenditure on <u>e-journals (2023-24)</u>: <u>63,672</u>/-R
- 10) NLIST Database Expenditure: <u>5,900</u>/-R