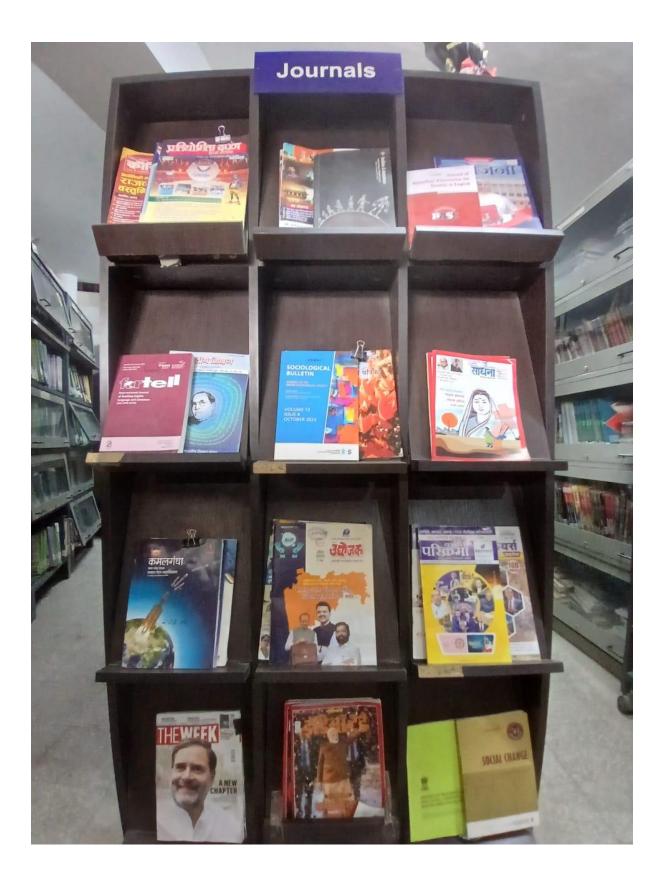

### • LIBRARY STATISTICS:

- 1) Total number of Hard copy books: 61785
- 2) Total number of Hard copy journals : <u>114 International:33</u> <u>National:81</u>
- 3) Total number of e-books subscribed (PEARSON, Himalaya, KOPYKITAB): 309+83+39=431
- 4) Total number of e-journals subscribed(J-GATE): 1400
- 5) NLIST Database with <u>6555</u> e-journals approximate & <u>1,95,809</u> e-books.
- 6) Total expenditure on <u>Hard Copy</u> books (2023-24): <u>6,25,250/-R</u>
- 7) Total Expenditure on <u>e-books (2023-24)</u> : <u>4,66,927</u>/-R
- 8) Total expenditure on <u>Hard copy journals(2023-24)</u>: <u>4,06670</u>/-R.
- 9) Total expenditure on <u>e-journals (2023-24)</u>: <u>63,672</u>/-R
- 10) NLIST Database Expenditure: <u>5,900</u>/-R