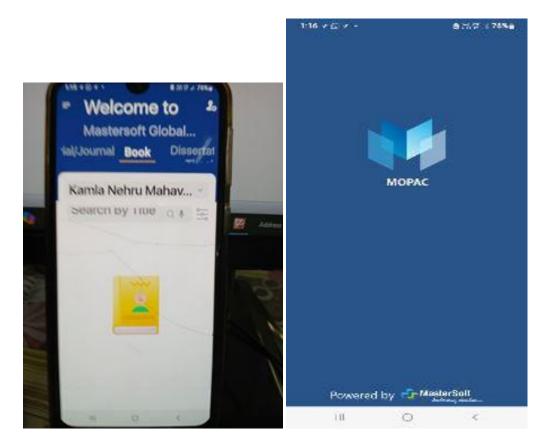

Library has mobile app 'MOPAC' on Google play store which is mobile app of Library management software through which all the modules of library can be accessed and hence show library is fully automated.

## M-OPAC: