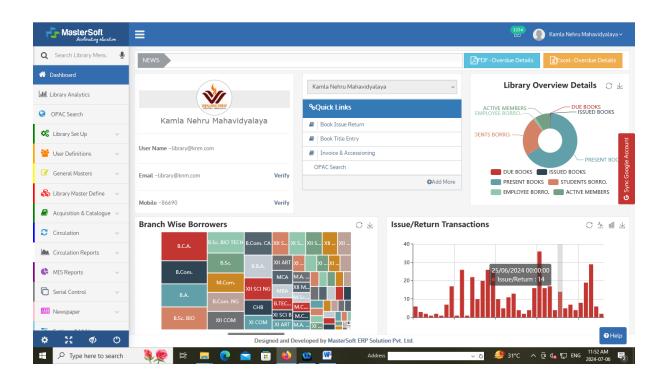

1. Physical Verification as per QLM in library and Demo of software usage by librarian.

Note: Software must be working with all books entry and issue return record.

Library is fully computerized: Few screen shots to support

### • LIBMAN : LIBRARY MANAGEMENT SOFTWARE:

LIBMAN is a fully featured Library Management Software .It serves Start-ups, SMEs. LIBMAN provides end-to-end solutions designed for Web App. This online Library Management system offers Circulation Management, Barcoding/RFID, Serials Management, Periodicals Management, OPAC, Accessioning, Reports, visitors Management, issue return of books, late fee fine report, newspaper entry, it's frequency, Billing, newspaper transaction and all that at one place. Kamla Nehru Mahavidyalaya subscribed latest cloud version of LIBMAN software. The software is user friendly. It allows all the functions required for Library Management. The software promotes paperless work of Library Management and also saves time of the Library users and staff.

### • LIBRARY STATISTICS:

- 1) Total number of Hard copy books: 61785
- 2) Total number of Hard copy journals : <u>114 International:33</u> <u>National:81</u>
- 3) Total number of e-books subscribed (PEARSON, Himalaya, KOPYKITAB): 309+83+39=431
- 4) Total number of e-journals subscribed(J-GATE): 1400
- 5) NLIST Database with <u>6555</u> e-journals approximate & <u>1,95,809</u> e-books.
- 6) Total expenditure on <u>Hard Copy</u> books (2023-24): <u>6,25,250/-R</u>
- 7) Total Expenditure on <u>e-books (2023-24)</u> : <u>4,66,927</u>/-R
- 8) Total expenditure on <u>Hard copy journals(2023-24)</u>: <u>4,06670</u>/-R.
- 9) Total expenditure on <u>e-journals (2023-24)</u>: <u>63,672</u>/-R
- 10) NLIST Database Expenditure: <u>5,900</u>/-R