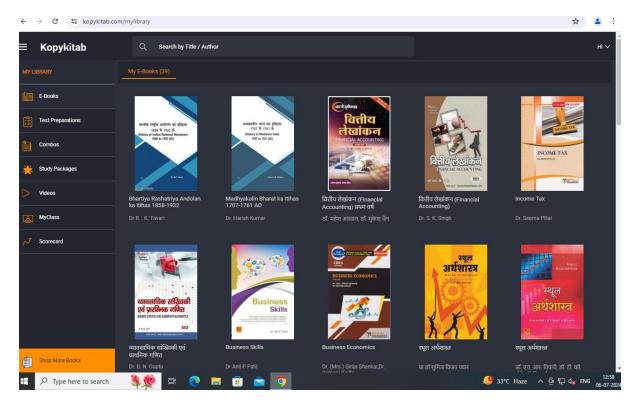

### 4) KOPYKITAB DIGITAL LIBRARY: Kamla Nehru Mahavidyalaya subscribed KOPYKITAB DIGITAL LIBRARY. It provides 39 e-books & 10 Test series for commerce faculty. It costs 29,282/- R

5) <u>JGATE e-journals :</u> : Kamla Nehru Mahavidyalaya subscribed1400 plus e-journals with JST package that costs ----- R/-