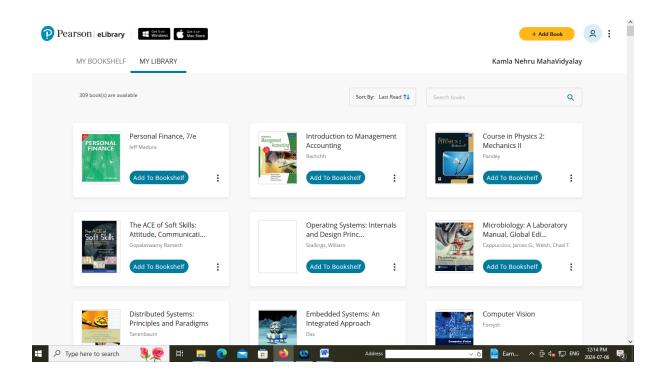

### 2) PEARSON e-books:

# Kamla Nehru Mahavidyalaya subscribed 309 PEARSON e-books that costs 4,31945 /R-