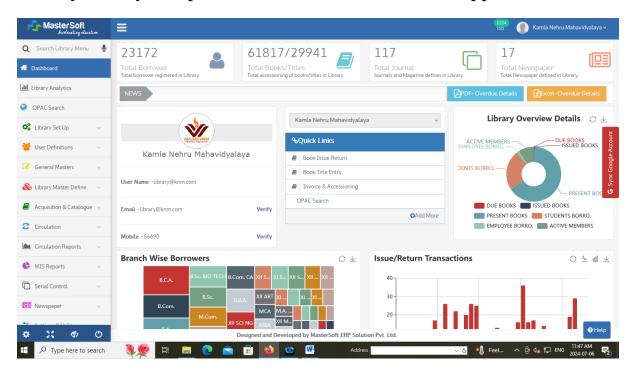

1. Physical Verification as per QLM in library and Demo of software usage by librarian.

Note: Software must be working with all books entry and issue return record.

Library is fully computerized: Few screen shots to support

### • LIBMAN : LIBRARY MANAGEMENT SOFTWARE:

LIBMAN is a fully featured Library Management Software .It serves Start-ups, SMEs. LIBMAN provides end-to-end solutions designed for Web App. This online Library Management system offers Circulation Management, Barcoding/RFID, Serials Management, Periodicals Management, OPAC, Accessioning, Reports, visitors Management, issue return of books, late fee fine report, newspaper entry, it's frequency, Billing, newspaper transaction and all that at one place. Kamla Nehru Mahavidyalaya subscribed latest cloud version of LIBMAN software. The software is user friendly. It allows all the functions required for Library Management. The software promotes paperless work of Library Management and also saves time of the Library users and staff.

### • LIBRARY STATISTICS:

- 1) Total number of Hard copy books: 61785
- 2) Total number of Hard copy journals : <u>114 International:33</u> <u>National:81</u>
- 3) Total number of e-books subscribed (PEARSON, Himalaya, KOPYKITAB): 309+83+39=431
- 4) Total number of e-journals subscribed(J-GATE): 1400
- 5) NLIST Database with <u>6555</u> e-journals approximate & <u>1,95,809</u> e-books.
- 6) Total expenditure on <u>Hard Copy</u> books (2023-24): <u>6,25,250/-R</u>
- 7) Total Expenditure on <u>e-books (2023-24)</u> : <u>4,66,927</u>/-R
- 8) Total expenditure on <u>Hard copy journals(2023-24)</u>: <u>4,06670</u>/-R.
- 9) Total expenditure on <u>e-journals (2023-24)</u>: <u>63,672</u>/-R
- 10) NLIST Database Expenditure: <u>5,900</u>/-R