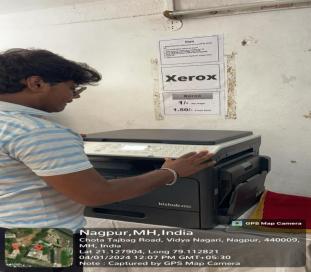

Students filled the admission form of PG/UG/Junior college students. They also filled scholarship and other forms as well. They were properly trained by faculties to handle form filling process, digital transaction and communication with parents and students. Students were provided xerox machine, 30 computers with internet and printer to run the facility center.