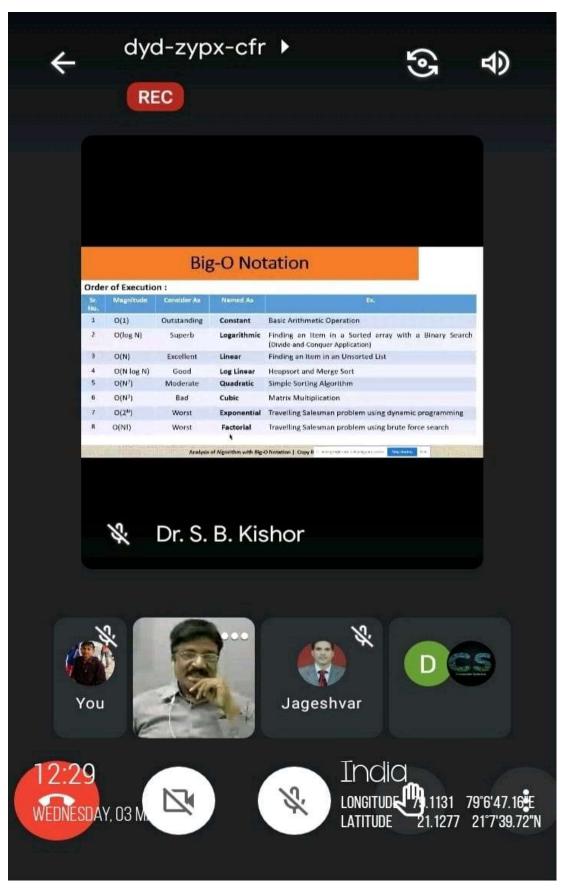

Dr. S.B. Kishor addressing the Students in ICT Computing Skill programme

Yoga Trainer Pankaj Nimje addressing the Students in Physical Fitness programme

|                                                                                                                                                                                                                                                                                                                                                                                                                                                                                                                                                                                                                                                                                                     | *                        | =1 1    | ×<br>4 : |                       |  |
|-----------------------------------------------------------------------------------------------------------------------------------------------------------------------------------------------------------------------------------------------------------------------------------------------------------------------------------------------------------------------------------------------------------------------------------------------------------------------------------------------------------------------------------------------------------------------------------------------------------------------------------------------------------------------------------------------------|--------------------------|---------|----------|-----------------------|--|
| and the second se | Meeting details          |         | ×        |                       |  |
|                                                                                                                                                                                                                                                                                                                                                                                                                                                                                                                                                                                                                                                                                                     | Proper (100)             |         | Net      |                       |  |
|                                                                                                                                                                                                                                                                                                                                                                                                                                                                                                                                                                                                                                                                                                     | IN CALL                  |         | and the  |                       |  |
| and the second se | Mr. N. N. Kashikar (You) | s.      | <b></b>  |                       |  |
|                                                                                                                                                                                                                                                                                                                                                                                                                                                                                                                                                                                                                                                                                                     | Aarti Butke              | R.      |          |                       |  |
| -                                                                                                                                                                                                                                                                                                                                                                                                                                                                                                                                                                                                                                                                                                   | Adesh Raut               | *       | :        |                       |  |
|                                                                                                                                                                                                                                                                                                                                                                                                                                                                                                                                                                                                                                                                                                     | Aditi Dehare             | \$      | :        | a tertil              |  |
|                                                                                                                                                                                                                                                                                                                                                                                                                                                                                                                                                                                                                                                                                                     | Aditi Umate              | *       | I        |                       |  |
|                                                                                                                                                                                                                                                                                                                                                                                                                                                                                                                                                                                                                                                                                                     |                          | s.      |          |                       |  |
| 10 1 1 1 1 1 1 1 1 1 1 1 1 1 1 1 1 1 1                                                                                                                                                                                                                                                                                                                                                                                                                                                                                                                                                                                                                                                              | Akansha Raut             | S.      |          |                       |  |
|                                                                                                                                                                                                                                                                                                                                                                                                                                                                                                                                                                                                                                                                                                     | Anchal Burde             | *       |          |                       |  |
|                                                                                                                                                                                                                                                                                                                                                                                                                                                                                                                                                                                                                                                                                                     | Aniket Barmase           | s.      | 1        | and the second second |  |
|                                                                                                                                                                                                                                                                                                                                                                                                                                                                                                                                                                                                                                                                                                     | Aniket shirphavye        | 132     |          |                       |  |
|                                                                                                                                                                                                                                                                                                                                                                                                                                                                                                                                                                                                                                                                                                     | Anshita Surankar         | *       | Ŧ        |                       |  |
|                                                                                                                                                                                                                                                                                                                                                                                                                                                                                                                                                                                                                                                                                                     | Turn on captions Pre-    | ent now |          | 1                     |  |
| ~ @                                                                                                                                                                                                                                                                                                                                                                                                                                                                                                                                                                                                                                                                                                 |                          | 5:19 PN | 1 191    |                       |  |
|                                                                                                                                                                                                                                                                                                                                                                                                                                                                                                                                                                                                                                                                                                     |                          |         |          |                       |  |
| Nagpur,                                                                                                                                                                                                                                                                                                                                                                                                                                                                                                                                                                                                                                                                                             | Maharashtra              | , Inc   | dia      |                       |  |
|                                                                                                                                                                                                                                                                                                                                                                                                                                                                                                                                                                                                                                                                                                     | Longitude Lat            |         |          | *                     |  |
|                                                                                                                                                                                                                                                                                                                                                                                                                                                                                                                                                                                                                                                                                                     | 79.1131° E 21.12         | 277° N  |          | 28° C                 |  |
| Geogle                                                                                                                                                                                                                                                                                                                                                                                                                                                                                                                                                                                                                                                                                              | Saturday, 20, M          | ar, 20  | 21       | 05:19                 |  |